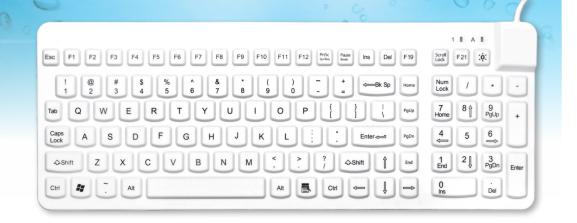

# Really Cool

Fully approved by Infection Control Teams and readily accepted by users. The medical keyboard that is a pleasure to type on.

## **Specifications**

- Full size keyboard
- Latex-free silicone
- Compliance: IP 68, CE, FCC, EN-IEC 60601-1, WEEE, RoHS
- Colour: Hygienic white or black
- Size: 38 x 14 x 1.5 cm
- Weight: 780 g
- Cable length: approx. 180 cm

- Storage temperature: -20 °C to 70 °C
- Operating temperature: 0 °C to 70 °C
- Power consumption: 26 mA (Max)
- Platform: Windows, Mac and Linux
- Connector: USB (2.0) only
- Layout: includes numeric keypad and 12 function keys
- Made in the USA
- 3 year warranty