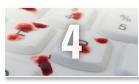

## MAN & MACHINE presents a

# Really Cool

Fully approved by Infection Control Teams and readily accepted by users. The medical keyboard that is a pleasure to type on.



#### **FULLY SEALED**



SAFELY WIPE, SPRAY, RINSE OR IMMERSE

DISINFECTABLE



USE STANDARD HOSPITAL APPROVED DISINFECTANTS

**EASY TO USE** 



UNPARALLELED TYPING COMFORT

#### HIGH VISIBILITY



DETECT INFECTIOUS
SPLATTER INSTANTLY

#### LOCKABLE



CLEAN WHILE CONNECTED

#### **ELECTRICALLY SAFE**



EN60601-1 COMPLIANT

#### HAZARD FREE



DROP SAFE, FREE OF ANTIMICROBIALS

## **Specifications**

- Full size keyboard
- Latex-free silicone
- Compliance: IP 68, CE, FCC, EN-IEC 60601-1, WEEE, RoHS
- Colour: Hygienic white or black
- Size: 38 x 14 x 1.5 cm
- Weight: 780 g
- Cable length: approx. 180 cm

- Storage temperature: -20 °C to 70 °C
- Operating temperature: 0 °C to 70 °C
- Power consumption: 26 mA (Max)
- Platform: Windows, Mac and Linux
- Connector: USB (2.0) only
- Layout: includes numeric keypad and 12 function keys
- Made in the USA
- 3 year warranty

### Can optionally be enhanced with

- Backlit keys
- Sealed-in magnets for easy mounting
- Customized cable length

I